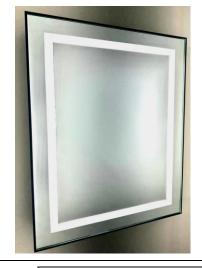

# NARROW FRAMED LED MEDICINE CABINET

MODEL#: VAL 1836-1D (1) N

## **VALENTINA COLLECTION**

## **FEATURES:**

- FOUR ADJUSTABLE 3/8" THICK HIGH POLISHED GLASS SHELVES.
- SHELVING WITH LOCKDOWN MECHANISM (NO HOLES IN CABINET).
- 165-DEGREE PROPRIETARY SOFT CLOSE HEAVY DUTY HINGES.
- FULL GASKET BEHIND DOOR.
- HIGH RESOLUTION SILVER PLATE GLASS MIRRORS FRONT, BACK OF DOOR AND BACK WALL.
- BACK WALL MIRROR FULLY SEALED.
- PACKED IN FOUR WALL (FOLDED DOUBLE WALL) CORRUGATION.
- BRIGHTNESS: 3300 LUMENS.
- MUST SPECIFY LEFT OR RIGHT DOOR HINGING.

## **KELVIN RATING:**

- 6000K (COOL WHITE)
- 3500K (WARM WHITE)

**OVERALL SIZE DIMENSION:** 18" WIDE X 36" HIGH X 5 3/16" DEEP

ROUGH OPENING DIMENSION: 17 3/8" WIDE X 35 3/8" HIGH X 4" DEEP

**DOOR THICKNESS:** 1 3/16"